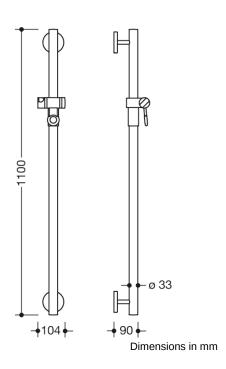

## **Properties**

System 800 K Rail with shower head holder

- vertical rail with supports perpendicular to the wall and roses, with shower head holder
- rail with shower head holder made of high-quality polyamide
- vertical rail and gripping area of the shower head holder according to HEWI colour chart
- shower head holder, supports and roses made of high-quality polyamide in the HEWI colour 99 (pure white)
- with continuous, corrosion resistant steel core
- outside dimension 1100 mm
- rail diameter 33 mm, 90 mm deep
- wall connection with discreet supports (diameter 18 mm) perpendicular to wall and flat roses
- rose diameter 80 mm, cap height 13 mm
- shower head holder can be continuously tilted and, after pulling or pushing a large lever, its height can be adjusted
- conical adapter on shower head holder makes it easier to hook in the handheld shower head
- suitable for shower heads of various manufacturers
- easy installation due to individually installed mounting plates made of high-quality stainless steel for hanging the shower head rail
- including non-corrosive HEWI fixing material.